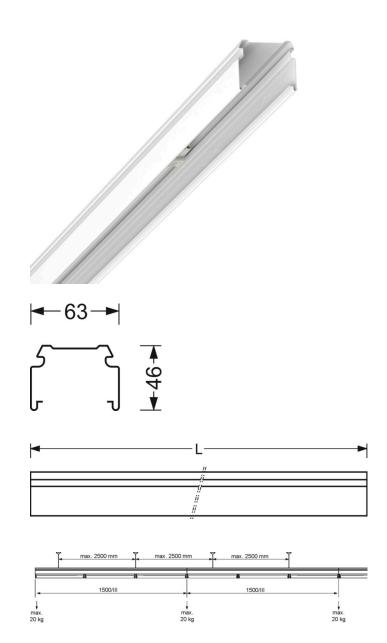

## **ELECTRICAL ENGINEERING**

46 mm

| Wiring                 |                  |                 | 5x2.5mm <sup>2</sup>              |
|------------------------|------------------|-----------------|-----------------------------------|
| MECHAN                 | ICS              |                 |                                   |
| Housing col            | lour             |                 | traffic white RAL 9016            |
| Dimensions (LxWxH/DxH) |                  |                 | 3070mm x 63mm x 46mm              |
| Weight (net)           | )                |                 | 3.3kg                             |
| Type of installation   |                  |                 | Mounting rail system installation |
| Dimensio               | ns               |                 |                                   |
| L<br>B                 | 3070 mm<br>63 mm | Length<br>Width |                                   |

Height